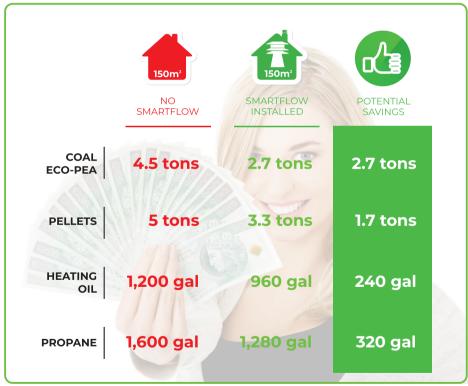

### Save 10% to 40% on heating!

Main advantege of SMARTFLOW over anything that currently exists in the chimney cap market, is its versatility, because it is great for gas and oil systems, as well as those using solid fuels, like pellet or wood. SMARTFLOW works just as well on old installations, as it works on newest ones. It is needed everywhere where combustion is used to create heat, because every device converting fuel into heat energy, needs a specific amount of air delivered into the combustion chamber. Constantly chang-

Savings percentage based on study performed by Bialystok University of Technology, own research and clients' testimonials. Estimated fuel consumption for homes without Smartflow is based on internet research.