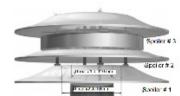

Figure 1 Test stand layout and chimney cap

### Part of conclusions from wind tunnel testing:

The chimney cap has a positive effect on ventilation duct air flow, making it independent from variable weather conditions.