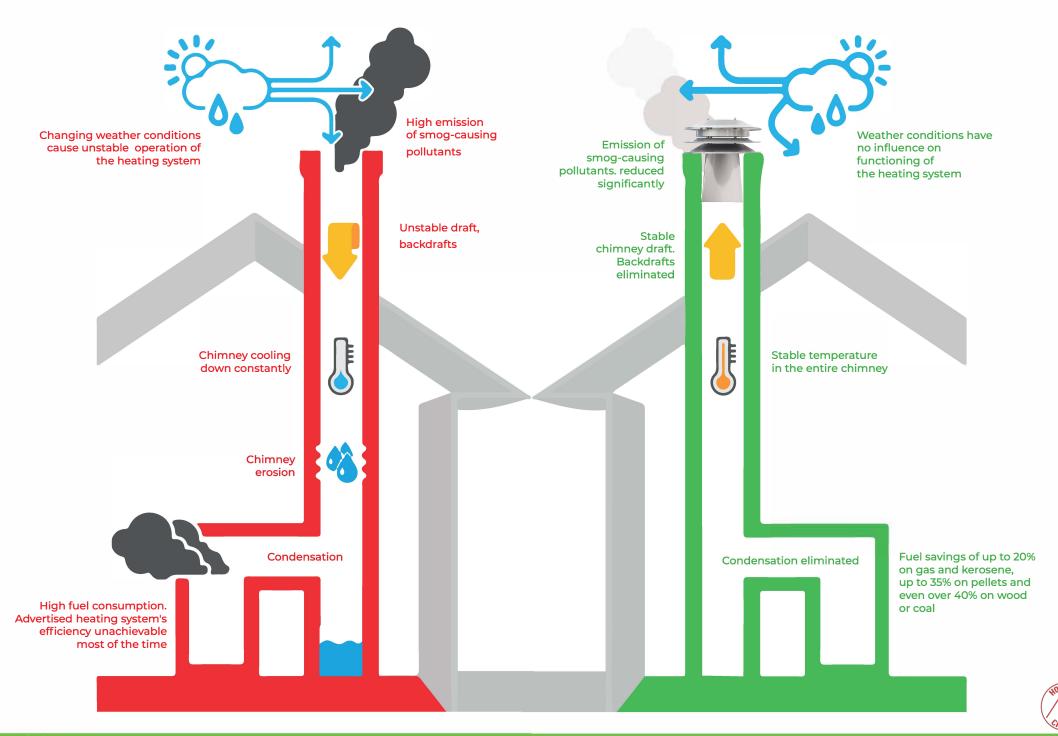

### Save 10% to 40% on heating!

Main advantege of SMARTFLOW over anything that currently exists in the chimney cap market, is its versatility, because it is great for gas and oil systems, as well as those using solid fuels, like pellet or wood. SMARTFLOW works just as well on old installations, as it works on newest ones. It is needed everywhere where combustion is used to create heat, because every device converting fuel into heat energy, needs a specific amount of air delivered into the combustion chamber. Constantly chang-

ing weather conditions and wind speeds, and directions, prevent efficient operation of any heating system. Once equipped with SMARTFLOW, it all changes. SMARTFLOW lets you adjust the parameters of the chimney to precisely match the boiler's needs and it will make the air flow stable. It will make the chimney draft virtually independent on weather conditions including wind speed or direction - it will stabilize it. Wind tunnel testing gave us the ultimate proof.

# **REDUCE POLLUTION, FIGHT SMOG!**

SMARTFLOW means significant increase in air quality

Despite the fact that heating systems are more and more technologically advanced these days, processes happening inside of them, remain the same. All systems, while generating heat, pollute the environment. Those working in the residential units and smaller industrial ones, are the biggest contributor to the deadly low-stack emission and smog. It is a world-wide problem that gets a lot of well-deserved attention, and lots and lots of money is spent on reducing it. No wonder, as in the winter months, up to 90% of PM's and SO2 emissions can be traced back to the low-stack emission sources.

SMARTFLOW is a great alternative to expensive methods of emission reduction. Its undeniable qualities in this matter have been recognized by numerous institutions and award committees. SMARTFLOW has been on the market for years, it has undergone thorough scientific research but above all, thousands of users have confirmed its fuel-saving and emission-reducing abilities. Its value for money is undeniable and we can for sure state, that It is witouht a doubt, one of the best and most cost-effective ways of contributing to a fight against climate changes.

#### **HEATING**

SMARTFLOW works with all heating systems. SMARTFLOW will stabilize functioning of heating systems using coal, wood, pellets, gas and kerosene. It does not matter whether the system is an old one, or the newest. In all cases, chimney draft that is stable and independent on weather conditions thanks to SMARTFLOW, will bring fuel savings and will make the system much easier to use. Heating systems will also need much less maintenance which means more savings.