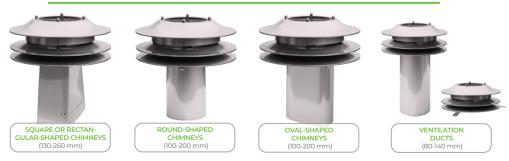

### **VERSATILITY**

## Any heating system, fireplaces, ventilation

## Every kind, shape and size of chimney

SMARTFLOWS for larger chimneys (up to 1000 mm) are available on special order.