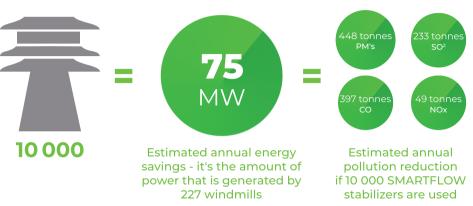

# **REDUCE POLLUTION, FIGHT SMOG!**

SMARTFLOW means significant increase in air quality

Despite the fact that heating systems are more and more technologically advanced these days, processes happening inside of them, remain the same. All systems, while generating heat, pollute the environment. Those working in the residential units and smaller industrial ones, are the biggest contributor to the deadly low-stack emission and smog. It is a world-wide problem that gets a lot of well-deserved attention, and lots and lots of money is spent on reducing it. No wonder, as in the winter months, up to 90% of PM's and SO2 emissions can be traced back to the low-stack emission sources.

SMARTFLOW is a great alternative to expensive methods of emission reduction. Its undeniable qualities in this matter have been recognized by numerous institutions and award committees. SMARTFLOW has been on the market for years, it has undergone thorough scientific research but above all, thousands of users have confirmed its fuel-saving and emission-reducing abilities. Its value for money is undeniable and we can for sure state, that It is witouht a doubt, one of the best and most cost-effective ways of contributing to a fight against climate changes.