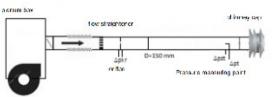

Figure 1 Test stand layout and chimney cap

### Part of conclusions from wind tunnel testing:

The chimney cap has a positive effect on ventilation duct air flow, making it independent from variable weather conditions.