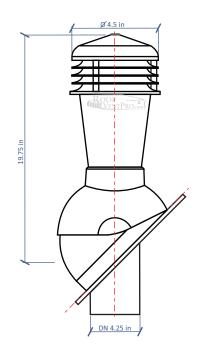

#### **Technical data:**

• Roof surface: flat and standing seam roof, classic rib

Type: non-insulated

• Adjustable angle: 5°-45°

• Dimensions: DN4.25/H19.75in

Package: 1pc/set • Box size: 18x10x14

• Quantity on euro-pallet (71in): 34 pcs

# **Technical drawing:**