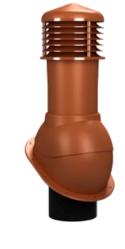

#### **Roof-vent**

Catalog no.: K23

Complete roof-vent with pass-through, installed directly on PVC pipe, flat and standing seam roof.

## **Set includes:**

- roof-vent
- pass through
- butyl seal
- 14 pcs of farmer screws in roof-vent color

Deatails: www.RoofVentPro.com Product from WIRPLAST US