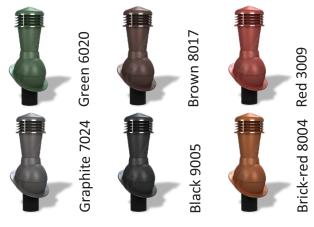

#### **NORMAL DN 4.25**

#### **Roof-vent**

Catalog no.: K23

Complete roof-vent with pass-through, installed directly on PVC pipe, flat and standing seam roof.

#### **Technical data:**

• Roof surface: flat and standing seam roof, classic rib

Type: non-insulated

• Adjustable angle: 5°-45°

• Dimensions: DN4.25/H19.75in

Package: 1pc/set • Box size: 18x10x14

• Quantity on euro-pallet (71in): 34 pcs

• Net weight: 3.2 lbs

• Gross: 4.41 lbs

• Built-in level - bubble level

Material: PP-polypropylene dyed in mass

**UV** stabilized

# **Technical drawing:**









### **Available colors:**



## **Set includes:**

- roof-vent
- pass through
- butyl seal
- 14 pcs of farmer screws in roof-vent color

Deatails: www.RoofVentPro.com Product from WIRPLAST US