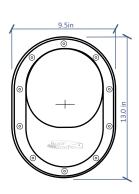

#### **Technical data:**

• Roof surface: flat and standing seam roof, classic rib

Type: non-insulated

• Adjustable angle: 5°-45°

• Dimensions: DN4.25/H19.75in

Package: 1pc/set • Box size: 18x10x14

• Quantity on euro-pallet (71in): 34 pcs