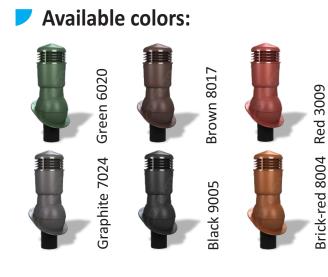

## Technical data:

- Roof surface: flat and standing seam roof, classic rib
- Type: insulated
- Adjustable angle: 5°-45°
- Dimensions: DN4.25/H19.75in
- Package: 1pc/set
- Box size: 18x10x14
- Quantity on euro-pallet (71in): 34 pcs
- Net weight: 3.86 lbs
- Gross: 5.07 lbs
- Built-in level bubble level
- Material: PP-polypropylene dyed in mass
  UV stabilized