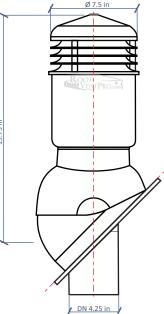

## Technical data:

- Roof surface: flat and standing seam roof, classic rib
- Type: insulated
- Adjustable angle: 5°-45°
- Dimensions: DN4.25/H19.75in
- Package: 1pc/set
- Box size: 18x10x14
- Quantity on euro-pallet (71in): 34 pcs
- Net weight: 3.86 lbs
- Gross: 5.07 lbs
- Built-in level bubble level
- Material: PP-polypropylene dyed in mass
  UV stabilized

## Technical drawing: