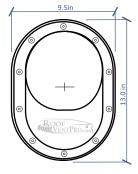

## Technical data:

- Roof surface: flat and standing seam roof, classic rib
- Type: insulated
- Adjustable angle: 5°-45°
- Dimensions: DN4.25/H19.75in
- Package: 1pc/set
- Box size: 18x10x14
- Quantity on euro-pallet (71in): 34 pcs
- Net weight: 3.86 lbs
- Gross: 5.07 lbs
- Built-in level bubble level
- Material: PP-polypropylene dyed in mass
  UV stabilized

## Set includes:

- roof-vent
- pass through
- butyl seal
- 14 pcs of farmer screws in roof-vent color

Deatails: www.RoofVentPro.com Product from WIRPLAST US