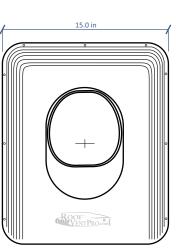

## Technical data:

- Roof surface: roof shingles, aluminum shingles, slate and cedar shake roof
- Type: non-insulated
- Adjustable angle: 5°-45°
- Dimensions: DN4.25/H19.75in
- Package: 1pc/set
- Box size: 18x8x21
- Quantity on euro-pallet (71in): 29 pcs
- Net weight: 3.3 lbs
- Gross: 4.52 lbs
- Built-in level bubble level
- Material: PP-polypropylene dyed in mass
  UV stabilized

## Technical drawing: