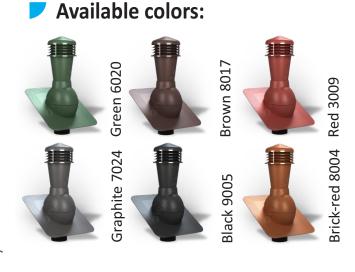

## STANDARD DN 4.25" Roof-vent

Catalog no.: K21

Complete roof-vent with profiled pass-through, installed directly on PVC pipe, roof shingles, aluminum shingles, slate and cedar shake roof.

## Technical data:

- Roof surface: roof shingles, aluminum shingles, slate and cedar shake roof
- Type: non-insulated
- Adjustable angle: 5°-45°
- Dimensions: DN4.25/H19.75in
- Package: 1pc/set
- Box size: 18x8x21
- Quantity on euro-pallet (71in): 29 pcs
- Net weight: 3.3 lbs
- Gross: 4.52 lbs
- Built-in level bubble level
- Material: PP-polypropylene dyed in mass
  UV stabilized

## Technical drawing:











## Set includes:

- roof-vent
- pass through
- 4 pcs of farmer screws in roof-vent color

Deatails: www.RoofVentPro.com