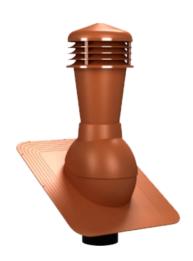

## STANDARD DN 4.25" Roof-vent

Catalog no.: K21

Complete roof-vent with profiled pass-through, installed directly on PVC pipe, roof shingles, aluminum shingles, slate and cedar shake roof.

## Set includes:

- roof-vent
- pass through
- 4 pcs of farmer screws in roof-vent color

Deatails: www.RoofVentPro.com