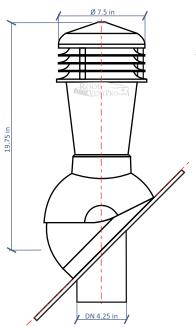

## Technical data:

- Roof surface: roof shingles, aluminum shingles, slate and cedar shake roof
- Type: non-insulated
- Adjustable angle: 5°-45°
- Dimensions: DN4.25/H19.75in
- Package: 1pc/set
- Box size: 18x8x21
- Quantity on euro-pallet (71in): 29 pcs
- Net weight: 3.3 lbs
- Gross: 4.52 lbs
- Built-in level bubble level
- Material: PP-polypropylene dyed in mass
  UV stabilized

## Technical drawing: