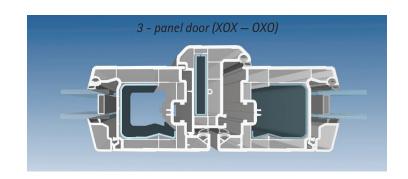

- Alternative outer frame and sill sizes are available
- Thresholds can be standard outer frames or low profile aluminum thresholds to suit different installations, weather and security requirements
- Alternative beads available in sloped or sculptured designs
- Glazing beads available to accommodate IG-Sizes from 3/4" to 1-1/2".
- Residential / commercial applications
- Available in single and double sidelite and toplite combinations
- 70mm front to back multi-chambered profiles
- Available in white, clay, wood grain and colored finishes (laminated)
- · Available inswing or outswing