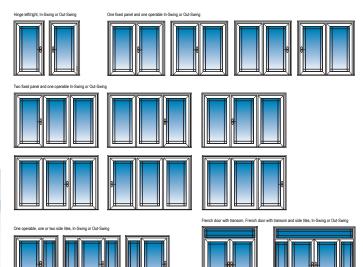

- Alternative outer frame and sill sizes are available
- Thresholds can be standard outer frames or low profile aluminum thresholds to suit different installations, weather and security requirements
- Alternative beads available in sloped or sculptured designs
- Glazing beads available to accommodate IG-Sizes from 3/4" to 1-1/2".
- Residential / commercial applications
- Available in single and double sidelite and toplite combinations
- 70mm front to back multi-chambered profiles
- Available in white, clay, wood grain and colored finishes (laminated)
- · Available inswing or outswing